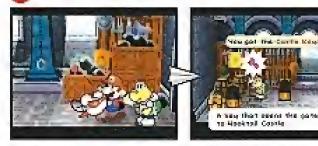

Stand to the left of the gray blocks and filing Koops at the red switch to rotate the staincase below. Climb the stains to the narrow ledge at the top, then use another Shell Toss to nab the Castle Key. Hit the red switch again to return the stains to their original position, then head back up and unlock the door.

#### GOING UP

Proceed to point 10 and toss Koops at the green switch while you stand on the corresponding lift. When you reach the next floor, walk up the stairs and use the Castle Key to unlock the door,